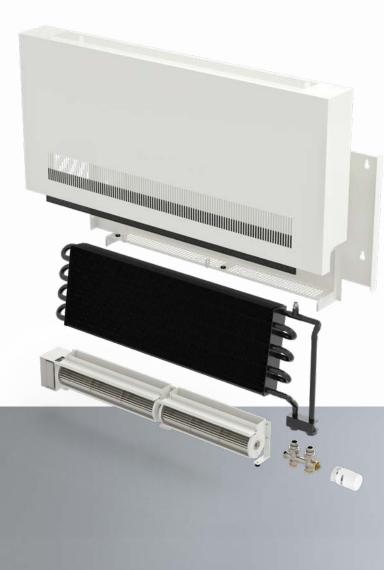

## KORAWALL Optimal-V WVO KORAWALL Pool-V WVP

An efficient, energy-saving heat pump convector with condensate-free cooling and a set of energy-efficient, high-performance fans with minimal power consumption.

An efficient, energy-saving stainless steel heat pump convector with condensate-free cooling suitable for humid environments.

Lead time upon request.

24 V DC

Low energy consumption

Ideal for heat pumps

**BIM available** 

## KORAWALL Direct WVD

### KORAWALL Energy WVE

A wall-mounted heat pump convector, with autonomous control is a powerful device designed for low-temperature heating connected at 24 V DC.

Lead time upon request.

A wall-mounted heat pump convector, with autonomous control is a powerful device designed for low-temperature heating connected at 230 V AC.