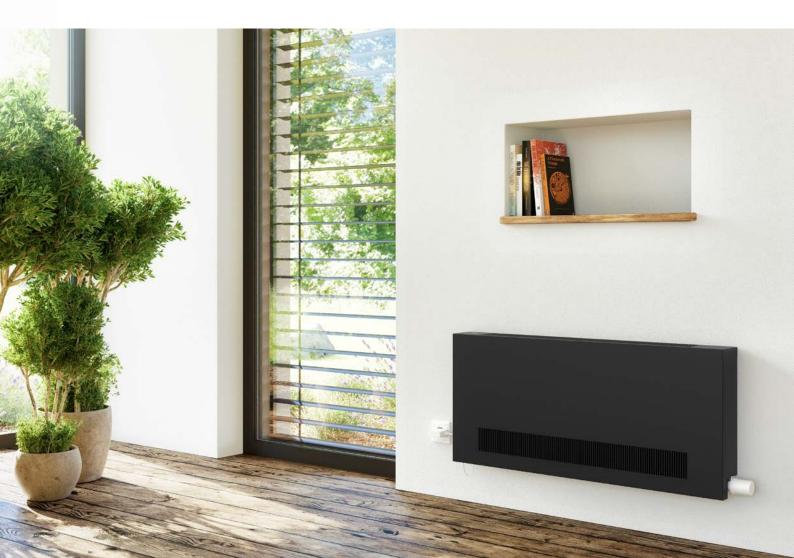

**KORAWALL Heat pump convectors** PERFECT SYNERGY WITH HEAT PUMPS, PHOTOVOLTAIC SYSTEMS AND SOLAR SYSTEMS

### KORAWALL Energy WVE

A wall-mounted heat pump convector, with autonomous control is a powerful device designed for low-temperature heating connected at 24 V DC.

Lead time upon request.

A wall-mounted heat pump convector, with autonomous control is a powerful device designed for low-temperature heating connected at 230 V AC.