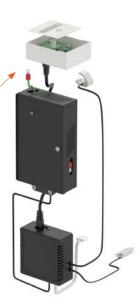

### KORAWALL Energy WVE

A wall-mounted heat pump convector, with autonomous control is a powerful device designed for low-temperature heating connected at 24 V DC.

Lead time upon request.

A wall-mounted heat pump convector, with autonomous control is a powerful device designed for low-temperature heating connected at 230 V AC.

24 V DC connection
Light cooling
Power transformer

230 V AC connection
Light cooling

LICON HEAT s.r.o. Svárovská 699, Průmyslová zóna Sever, 463 03 Stráž nad Nisou Czech Republic, info@licon.cz