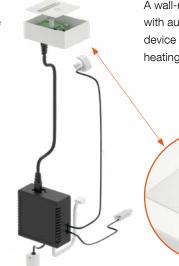

### KORAWALL Energy WVE

A wall-mounted heat pump convector, with autonomous control is a powerful device designed for low-temperature heating connected at 24 V DC.

Lead time upon request.

A wall-mounted heat pump convector, with autonomous control is a powerful device designed for low-temperature heating connected at 230 V AC.

24 V DC connection
Light cooling
Power transformer

230 V AC connection
Light cooling

LICON HEAT s.r.o. Svárovská 699, Průmyslová zóna Sever, 463 03 Stráž nad Nisou Czech Republic, info@licon.cz