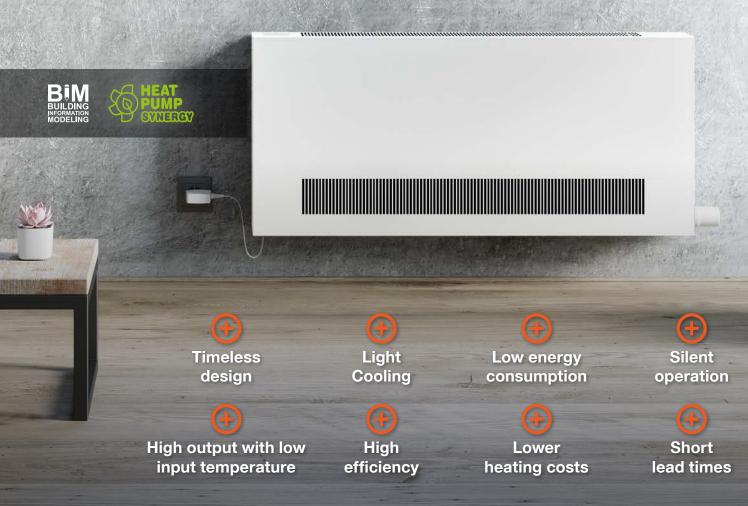

**KORAWALL Heat pump convectors** PERFECT SYNERGY WITH HEAT PUMPS, PHOTOVOLTAIC SYSTEMS AND SOLAR SYSTEMS

## KORAWALL Optimal-V WVO KORAWALL Pool-V WVP

An efficient, energy-saving heat pump convector with condensate-free cooling and a set of energy-efficient, high-performance fans with minimal power consumption.

An efficient, energy-saving stainless steel heat pump convector with condensate-free cooling suitable for humid environments.

Lead time upon request.

24 V DC

Low energy consumption

Ideal for heat pumps

**BIM available** 

### KORAWALL Energy WVE

A wall-mounted heat pump convector, with autonomous control is a powerful device designed for low-temperature heating connected at 24 V DC.

Lead time upon request.

A wall-mounted heat pump convector, with autonomous control is a powerful device designed for low-temperature heating connected at 230 V AC.